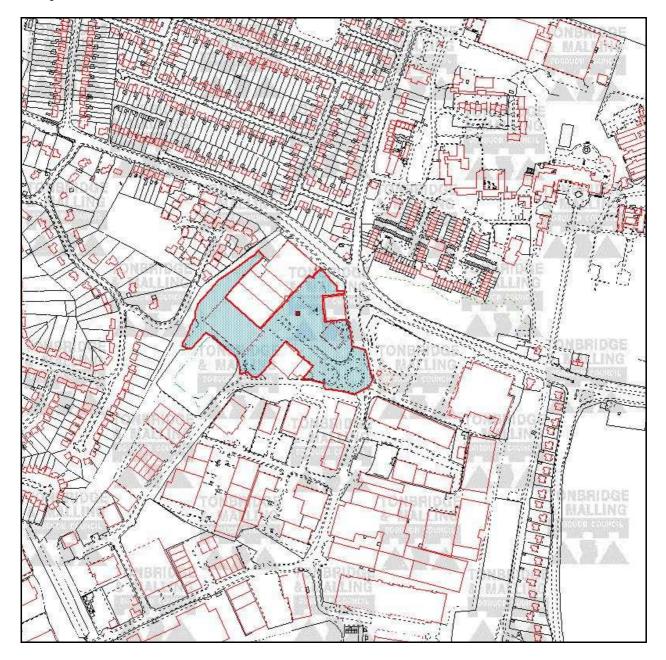

## TM/06/00825/FL

South Aylesford Retail Park Quarry Wood Industrial Estate Aylesford Kent

Partial demolition of Unit 5 (BHS) and formation of a new shop frontage, pedestrian areas and parking in front of it, removal of the burger van and the erection of a new 'pod' building (for cafe/retail use (Class A1/A3), with operations/CCTV room, public toilets and public information), improved pedestrian links, CCTV/security fencing and lighting improvements and landscaping